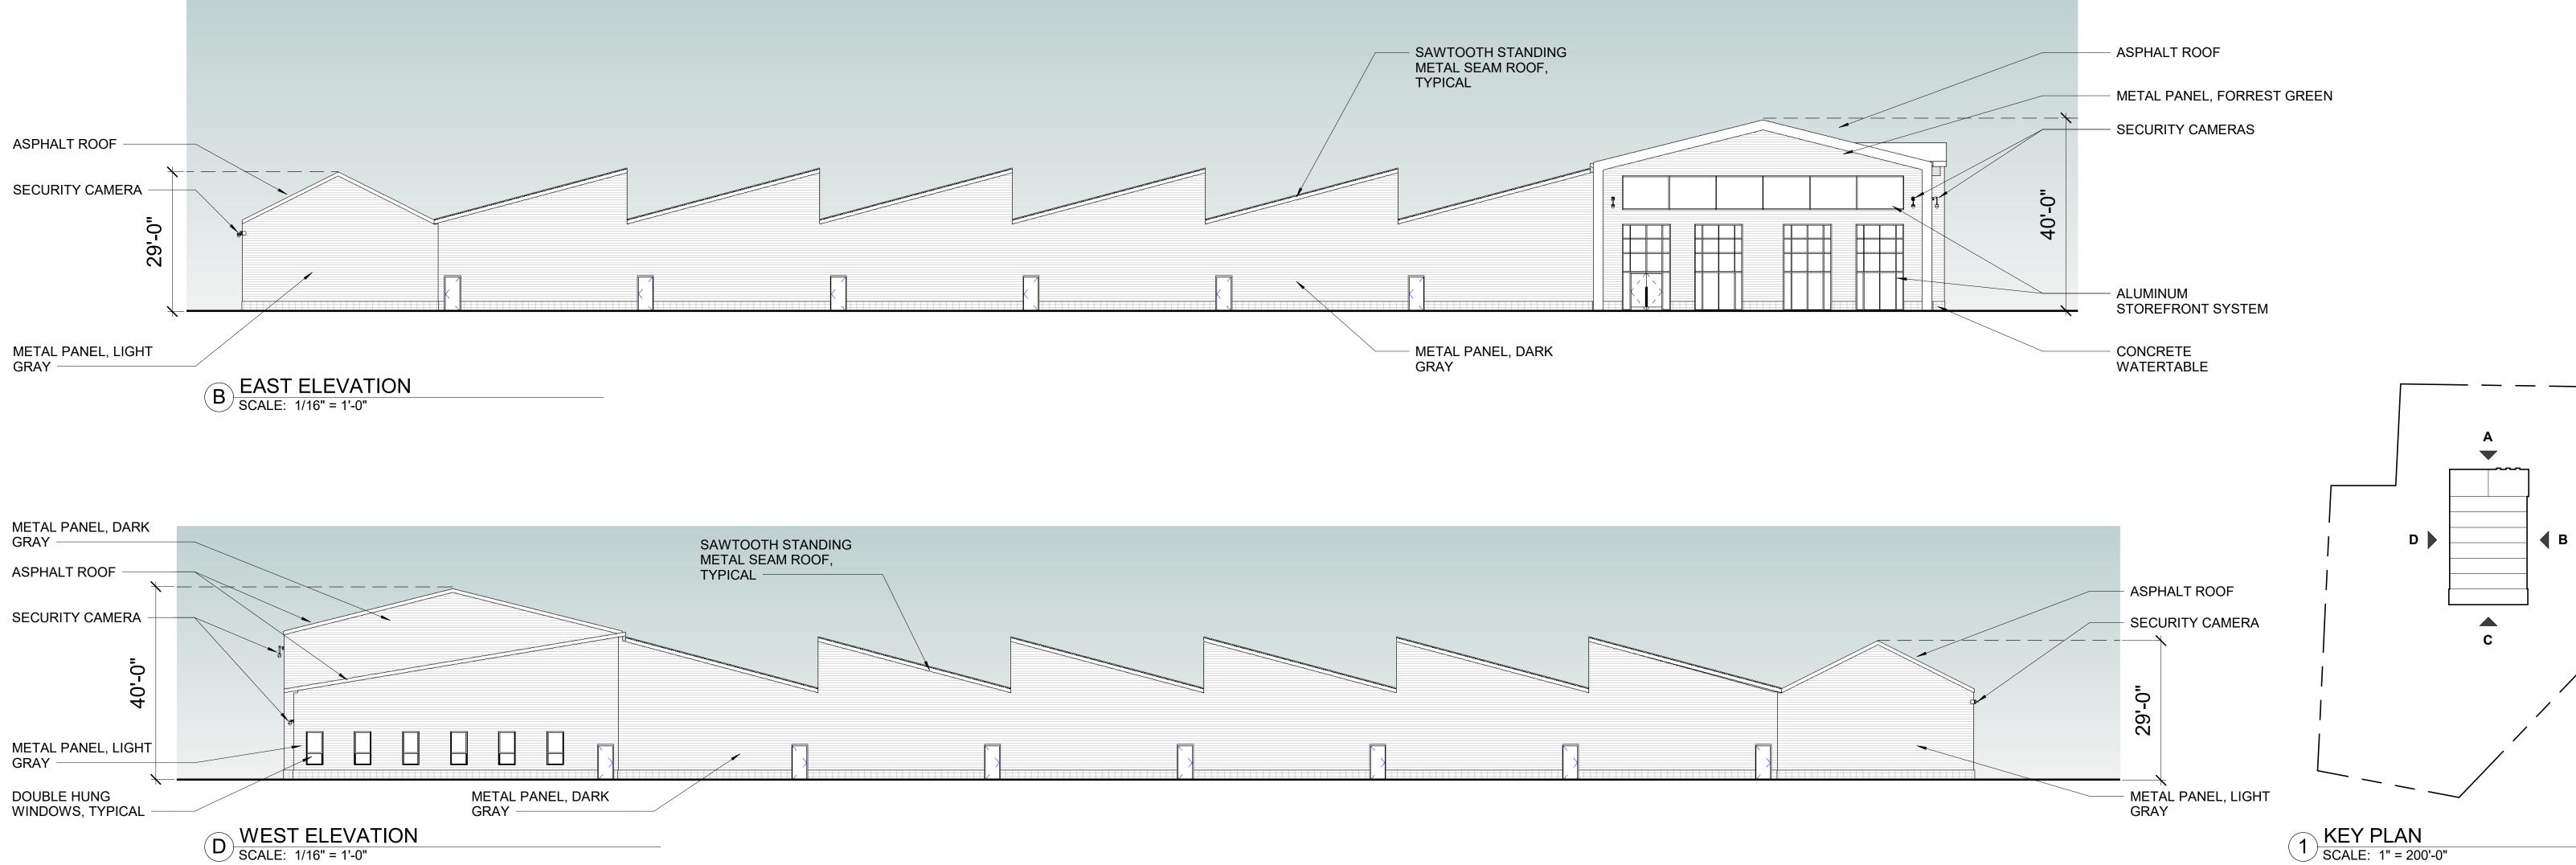

02.09.2023

EXTERIOR ELEVATIONS - OPTION 2 SCALE: As indicated

METAL PANEL, RED - SECURITY CAMERAS

> DOUBLE HUNG
> WINDOWS WITH TRIM,
> TYPICAL - CONCRETE WATERTABLE