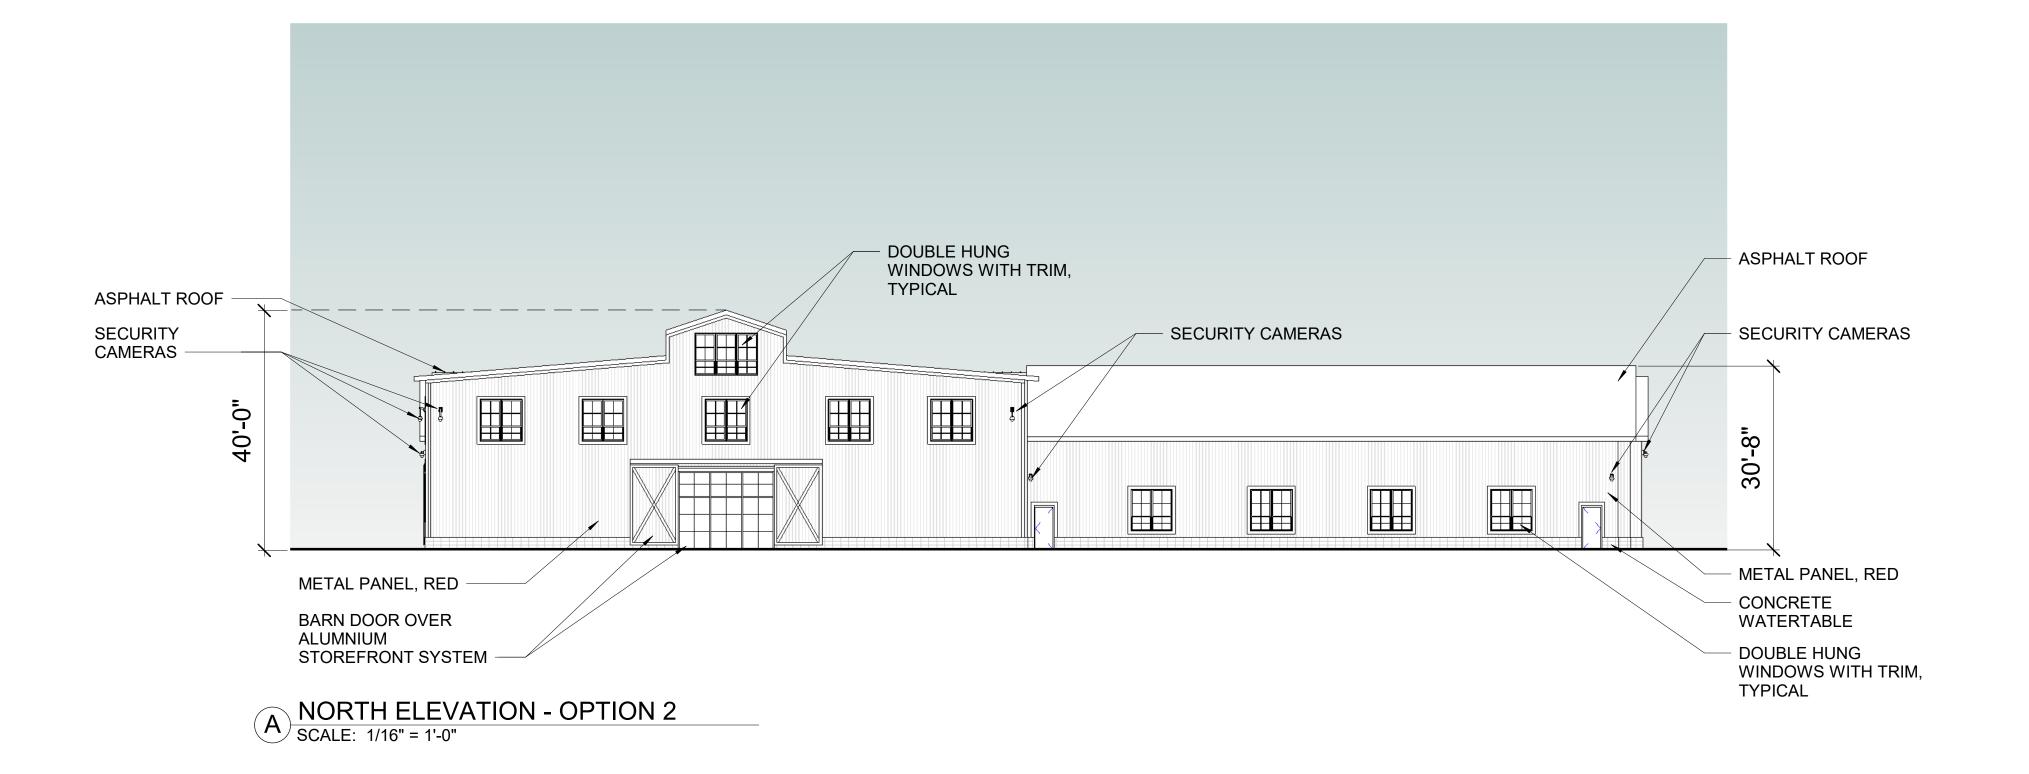

02.09.2023

EXTERIOR ELEVATIONS - OPTION 2 SCALE: As indicated

METAL PANEL, RED - SECURITY CAMERAS

> DOUBLE HUNG
> WINDOWS WITH TRIM,
> TYPICAL - CONCRETE WATERTABLE