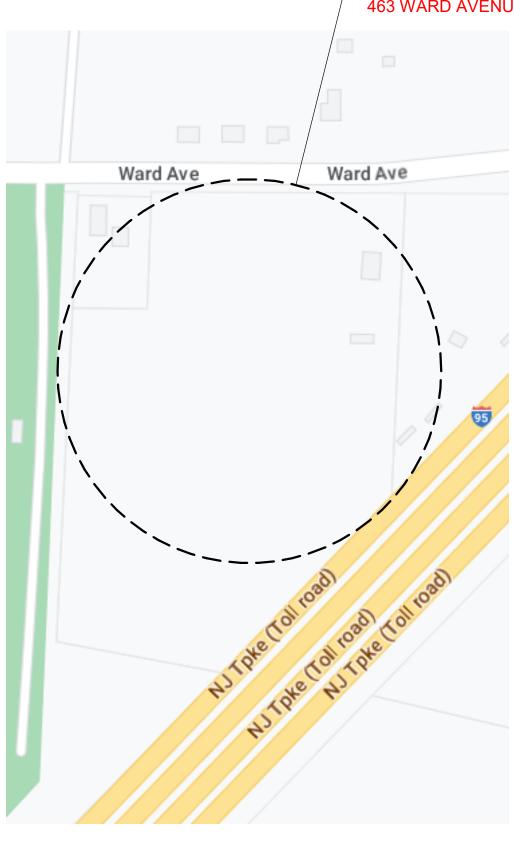

PROJECT LOCATION:

463 WARD AVENUE CHESTERFIELD, NJ 08515

PROPOSED BUILDING LOT COVERAGE = 10% FLOOR AREA RATIO = 0.11

NOTE: DEVELOPMENT WILL COMPLY WITH THE ODOR, NOISE, WATER USE, CULTIVATION, MANUFACTURING AND OTHER REQUIREMENTS OF THE CANNABIS ORDINANCE