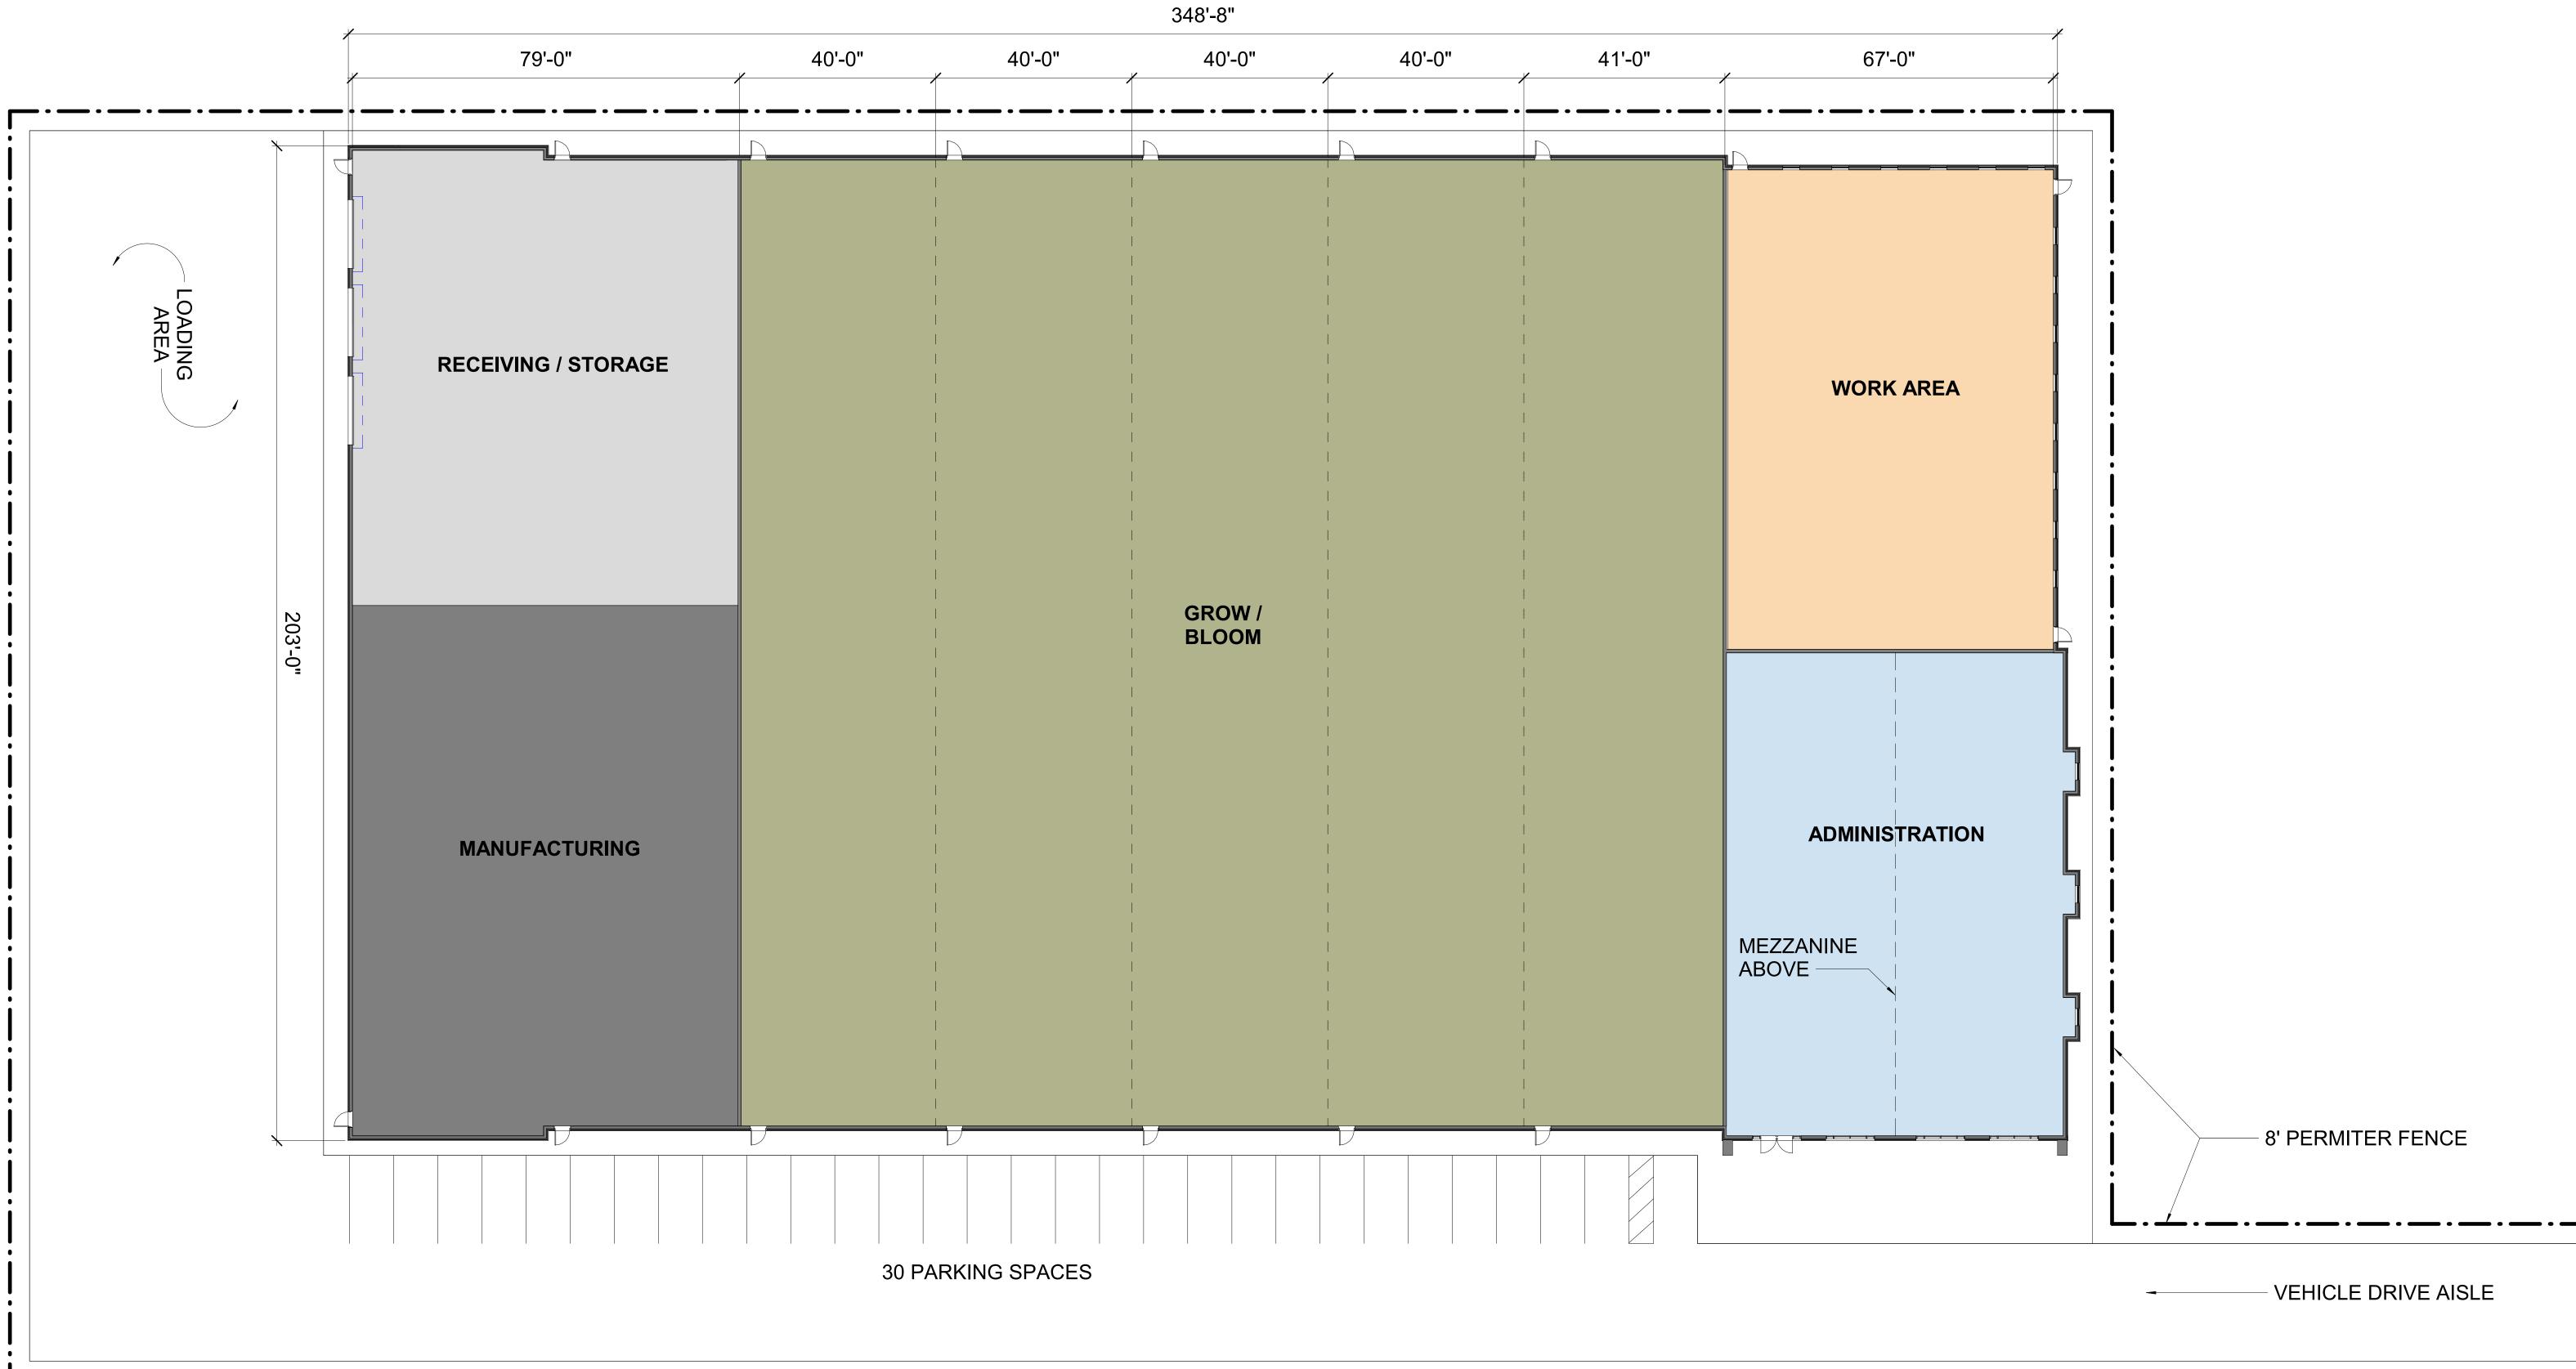

CANNABIS CULTIVATION FACILITY PRESENTATION TO TOWNSHIP 02.09.2023

CANNABIS CULTIVATION FACILITY PRESENTATION TO TOWNSHIP

02.09.2023

FIRST FLOOR PLAN SCALE: 1/16" = 1'-0"

CANNABIS CULTIVATION FACILITY PRESENTATION TO TOWNSHIP