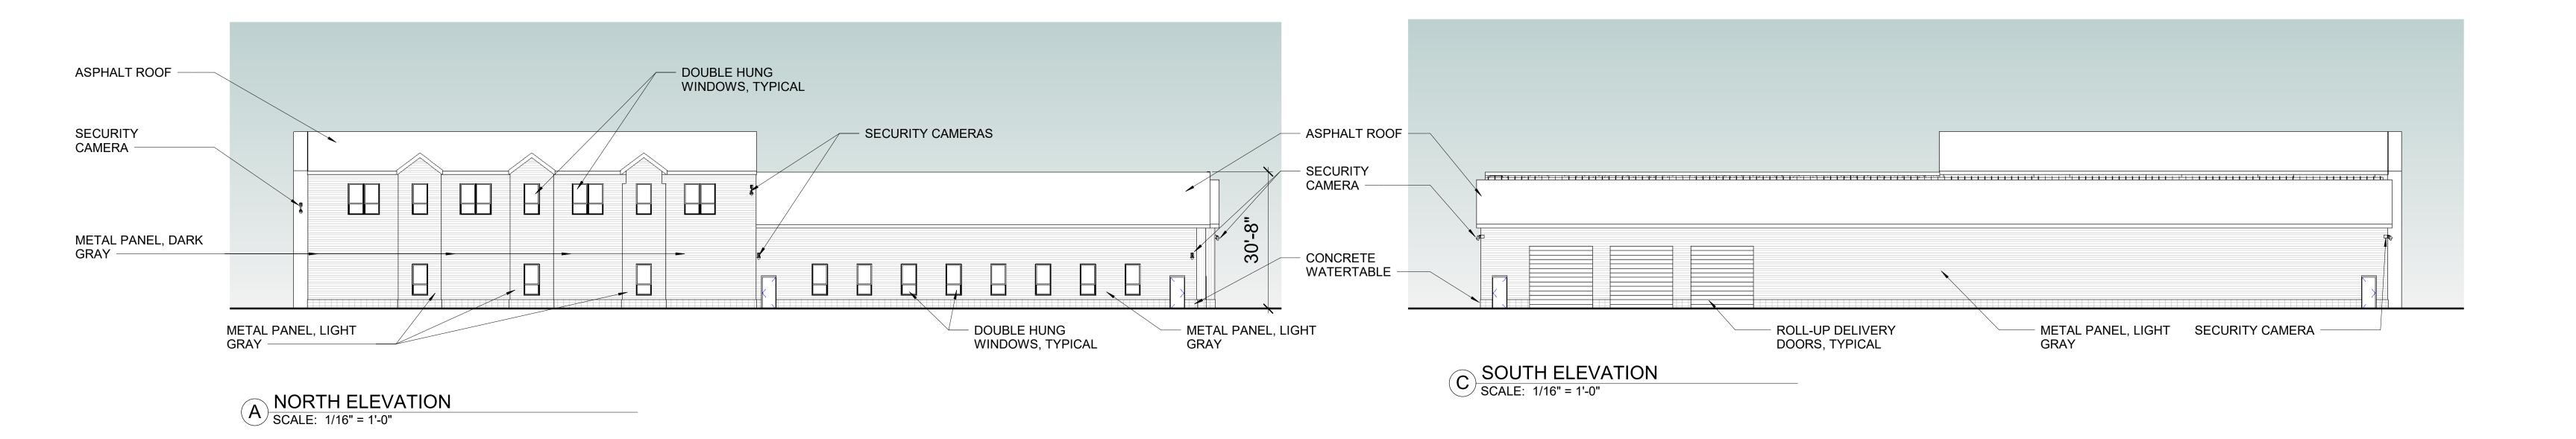

02.09.2023

EXTERIOR ELEVATIONS - OPTION 2 SCALE: As indicated

METAL PANEL, RED - SECURITY CAMERAS

> DOUBLE HUNG
> WINDOWS WITH TRIM,
> TYPICAL - CONCRETE WATERTABLE