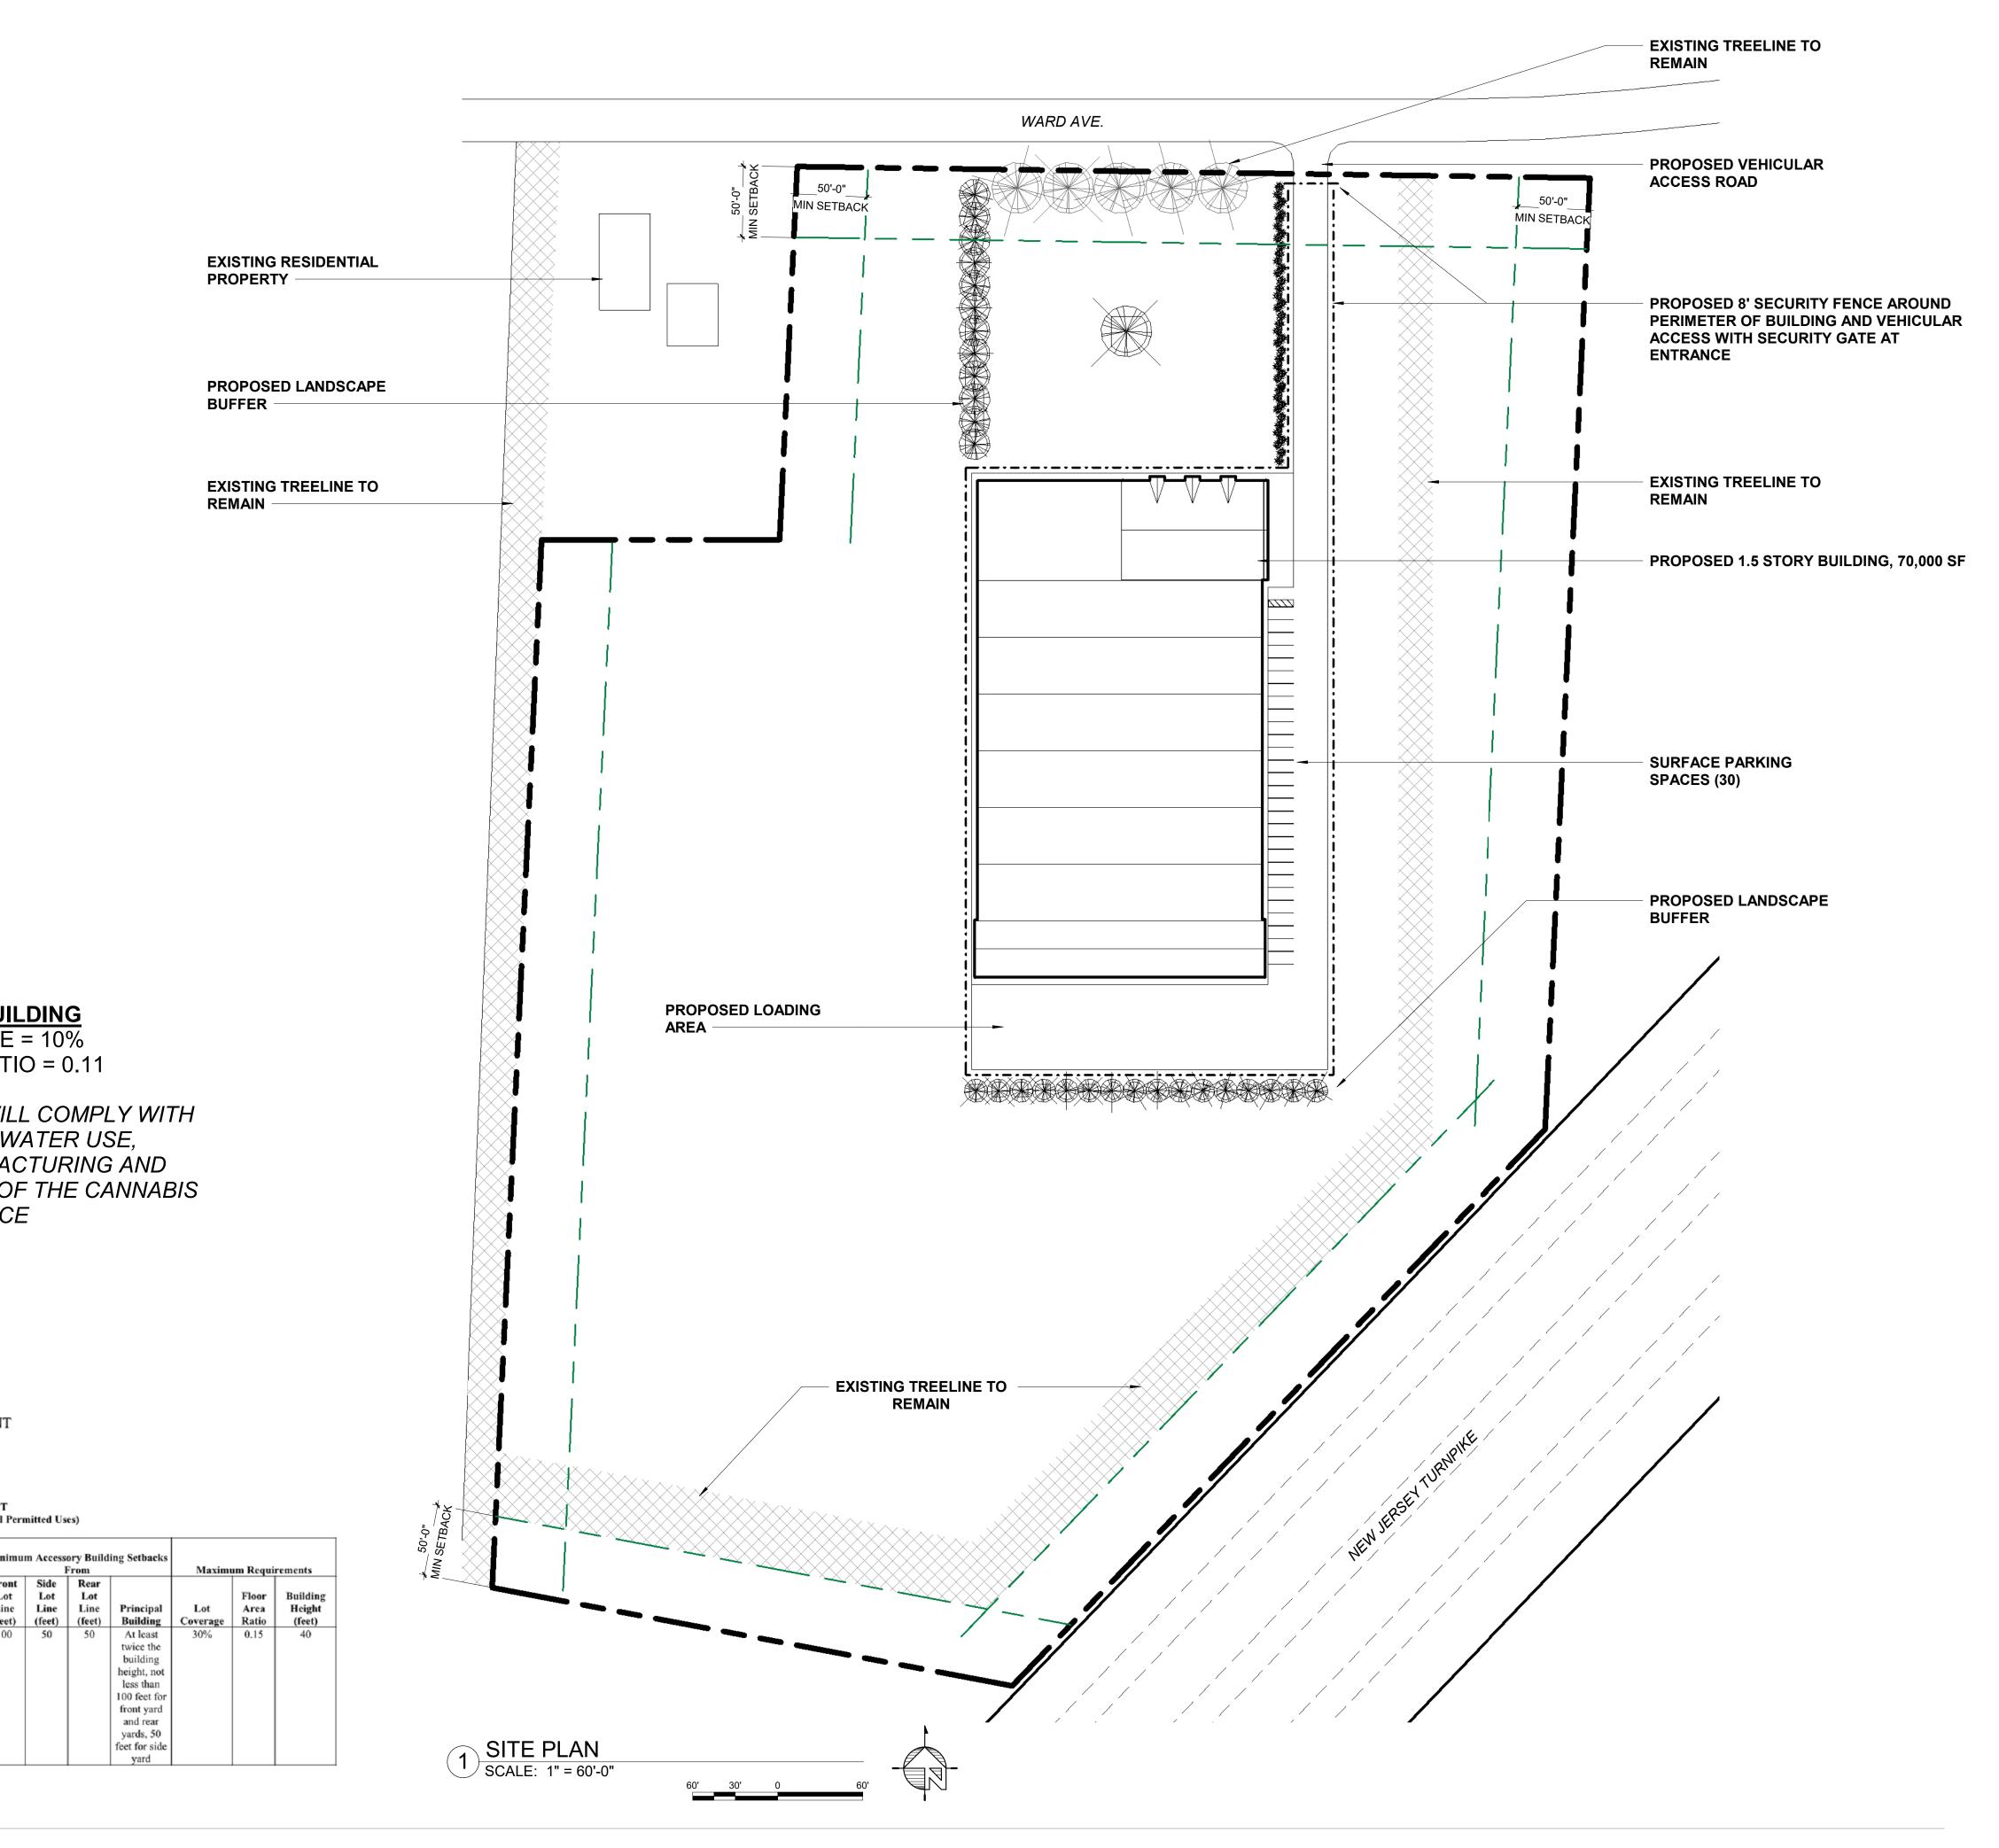

PROJECT LOCATION:

463 WARD AVENUE CHESTERFIELD, NJ 08515

PROPOSED BUILDING LOT COVERAGE = 10% FLOOR AREA RATIO = 0.11

NOTE: DEVELOPMENT WILL COMPLY WITH THE ODOR, NOISE, WATER USE, CULTIVATION, MANUFACTURING AND OTHER REQUIREMENTS OF THE CANNABIS ORDINANCE

LAND DEVELOPMENT

Township of Chesterfield OP OFFICE PARK DISTRIC

OP OFFICE PARK DISTRICT Area, Yard and Bulk Requirements (Principal Permitted Uses)

|                                     | Minimum Lot Dimensions                |                                   |                                |                                | Minimum Yard Dimensions<br>For Principal Building |                                |                                | Mini                     |  |
|-------------------------------------|---------------------------------------|-----------------------------------|--------------------------------|--------------------------------|---------------------------------------------------|--------------------------------|--------------------------------|--------------------------|--|
| Principal Permitted<br>Use          | Min.<br>Lot Area<br>(acres or<br>(sf) | Min.<br>Lot<br>Frontage<br>(feet) | Min.<br>Lot<br>Width<br>(feet) | Min.<br>Lot<br>Depth<br>(feet) | Min.<br>Front<br>Yard<br>(feet)                   | Min.<br>Side<br>Yard<br>(feet) | Min.<br>Rear<br>Yard<br>(feet) | Fro<br>Lo<br>Lir<br>(fee |  |
| All uses except service<br>stations | 5 acres                               | 150                               | 150                            | 150                            | 50                                                | 50                             | 50                             | 10                       |  |