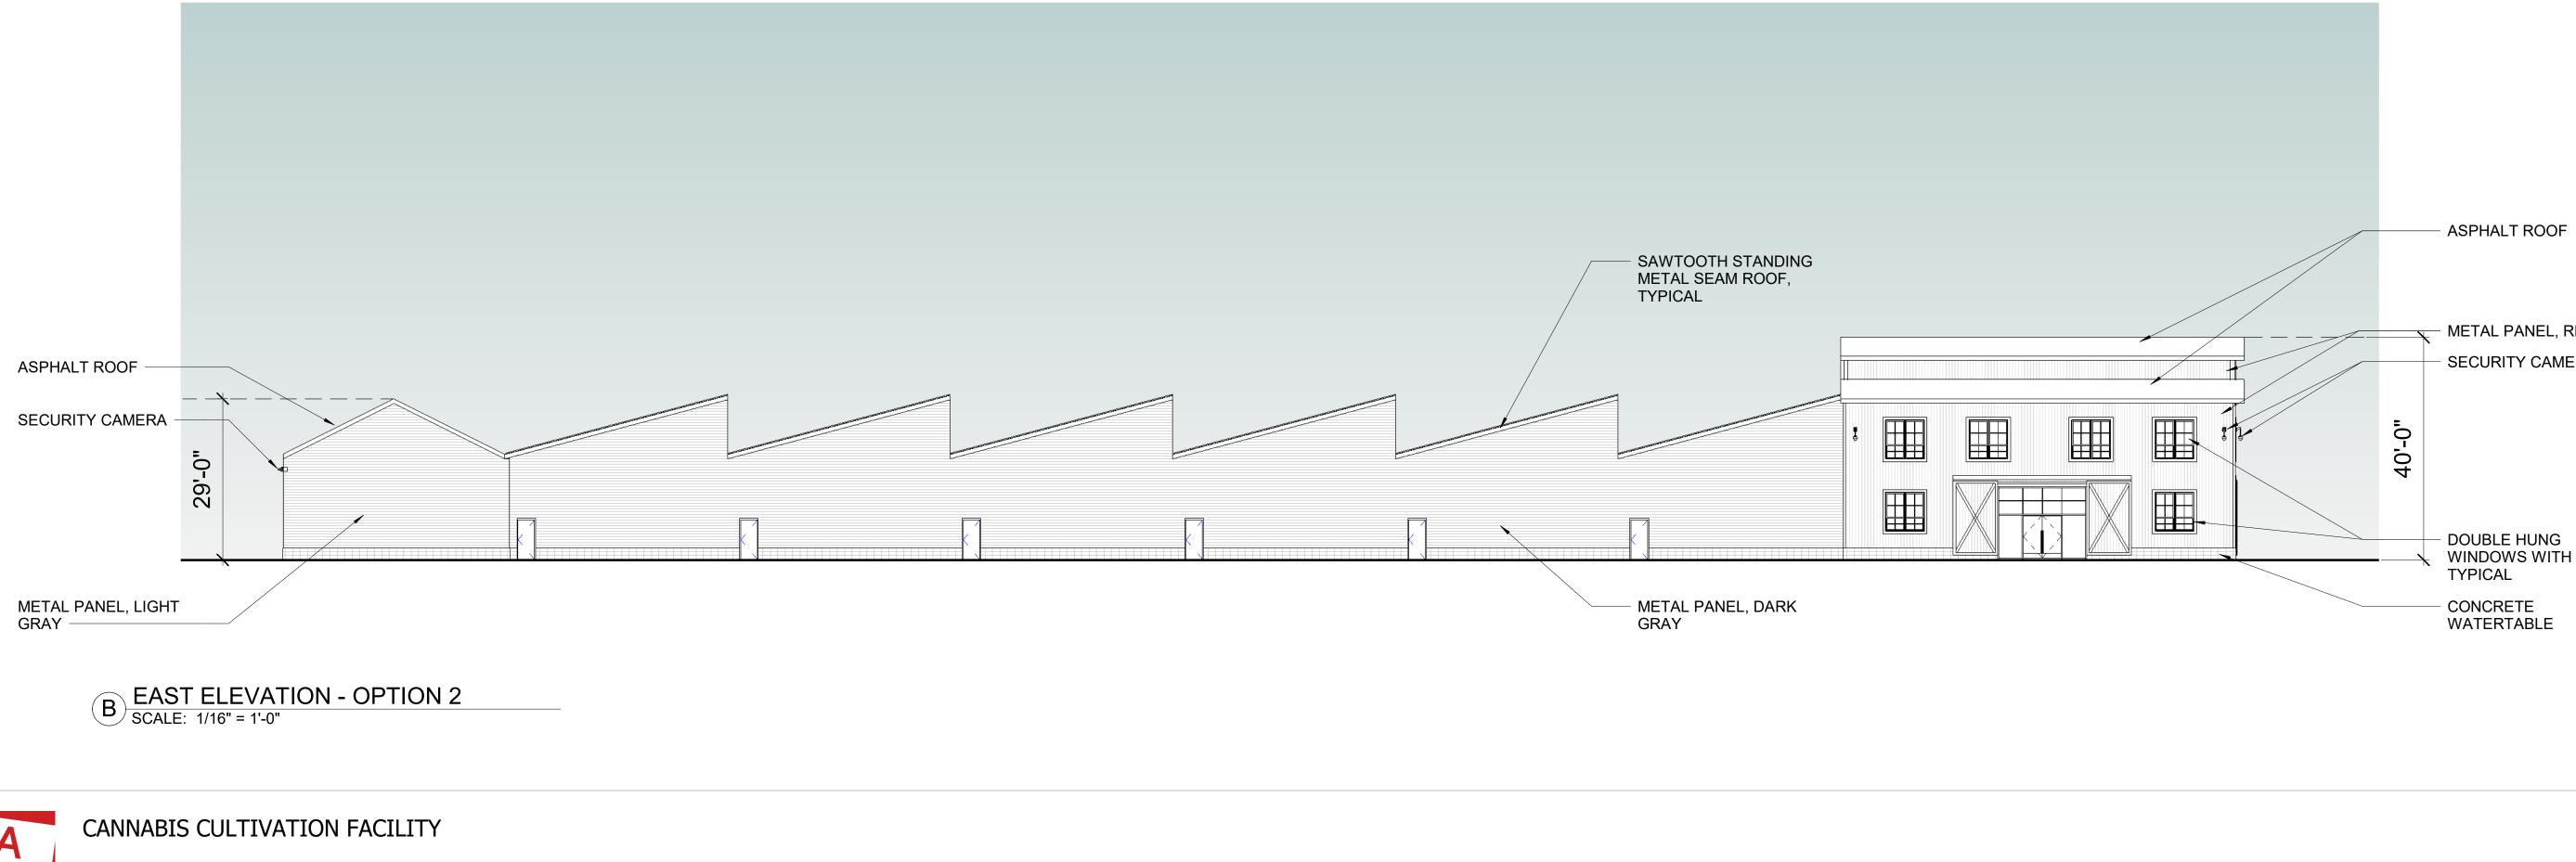

02.09.2023

EXTERIOR ELEVATIONS - OPTION 2 SCALE: As indicated

METAL PANEL, RED - SECURITY CAMERAS

> DOUBLE HUNG
> WINDOWS WITH TRIM,
> TYPICAL - CONCRETE WATERTABLE