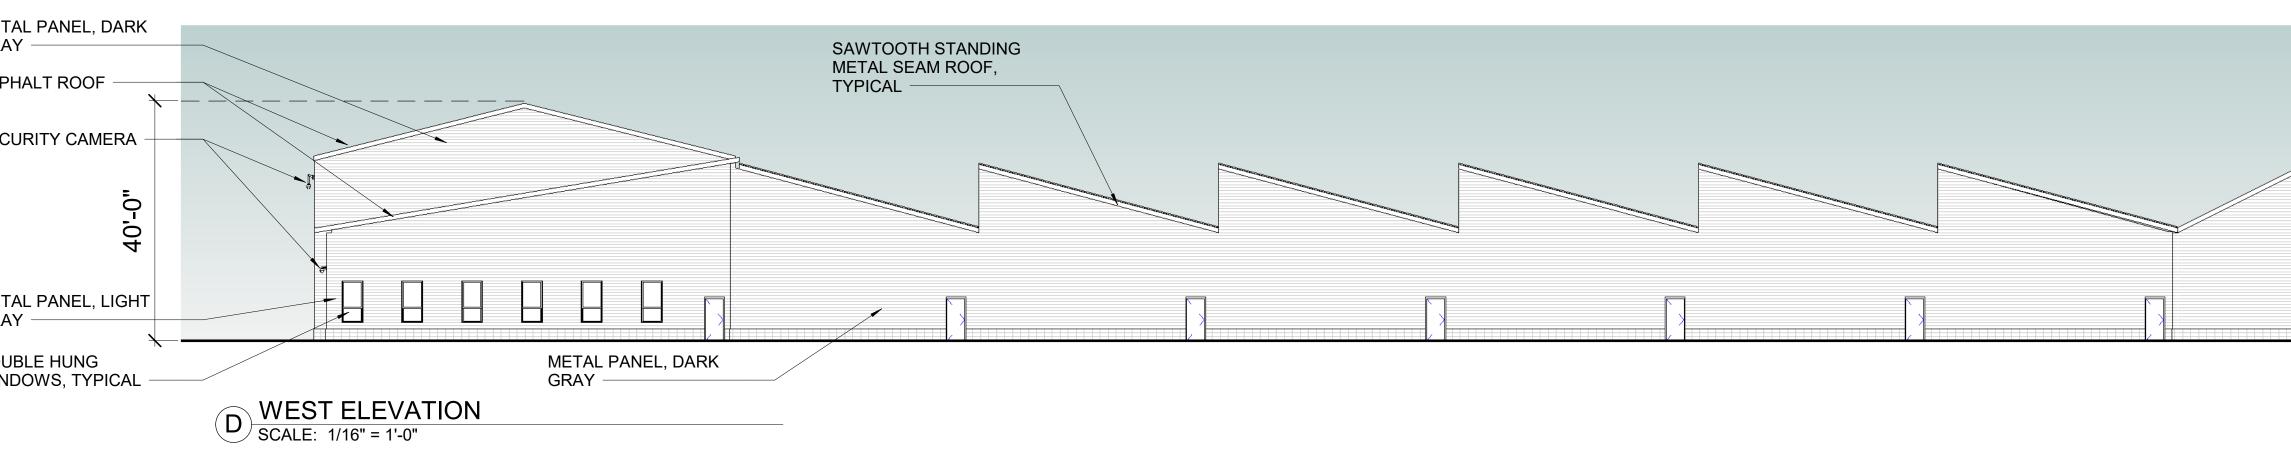

02.09.2023

EXTERIOR ELEVATIONS - OPTION 2 SCALE: As indicated

METAL PANEL, RED - SECURITY CAMERAS

> DOUBLE HUNG
> WINDOWS WITH TRIM,
> TYPICAL - CONCRETE WATERTABLE