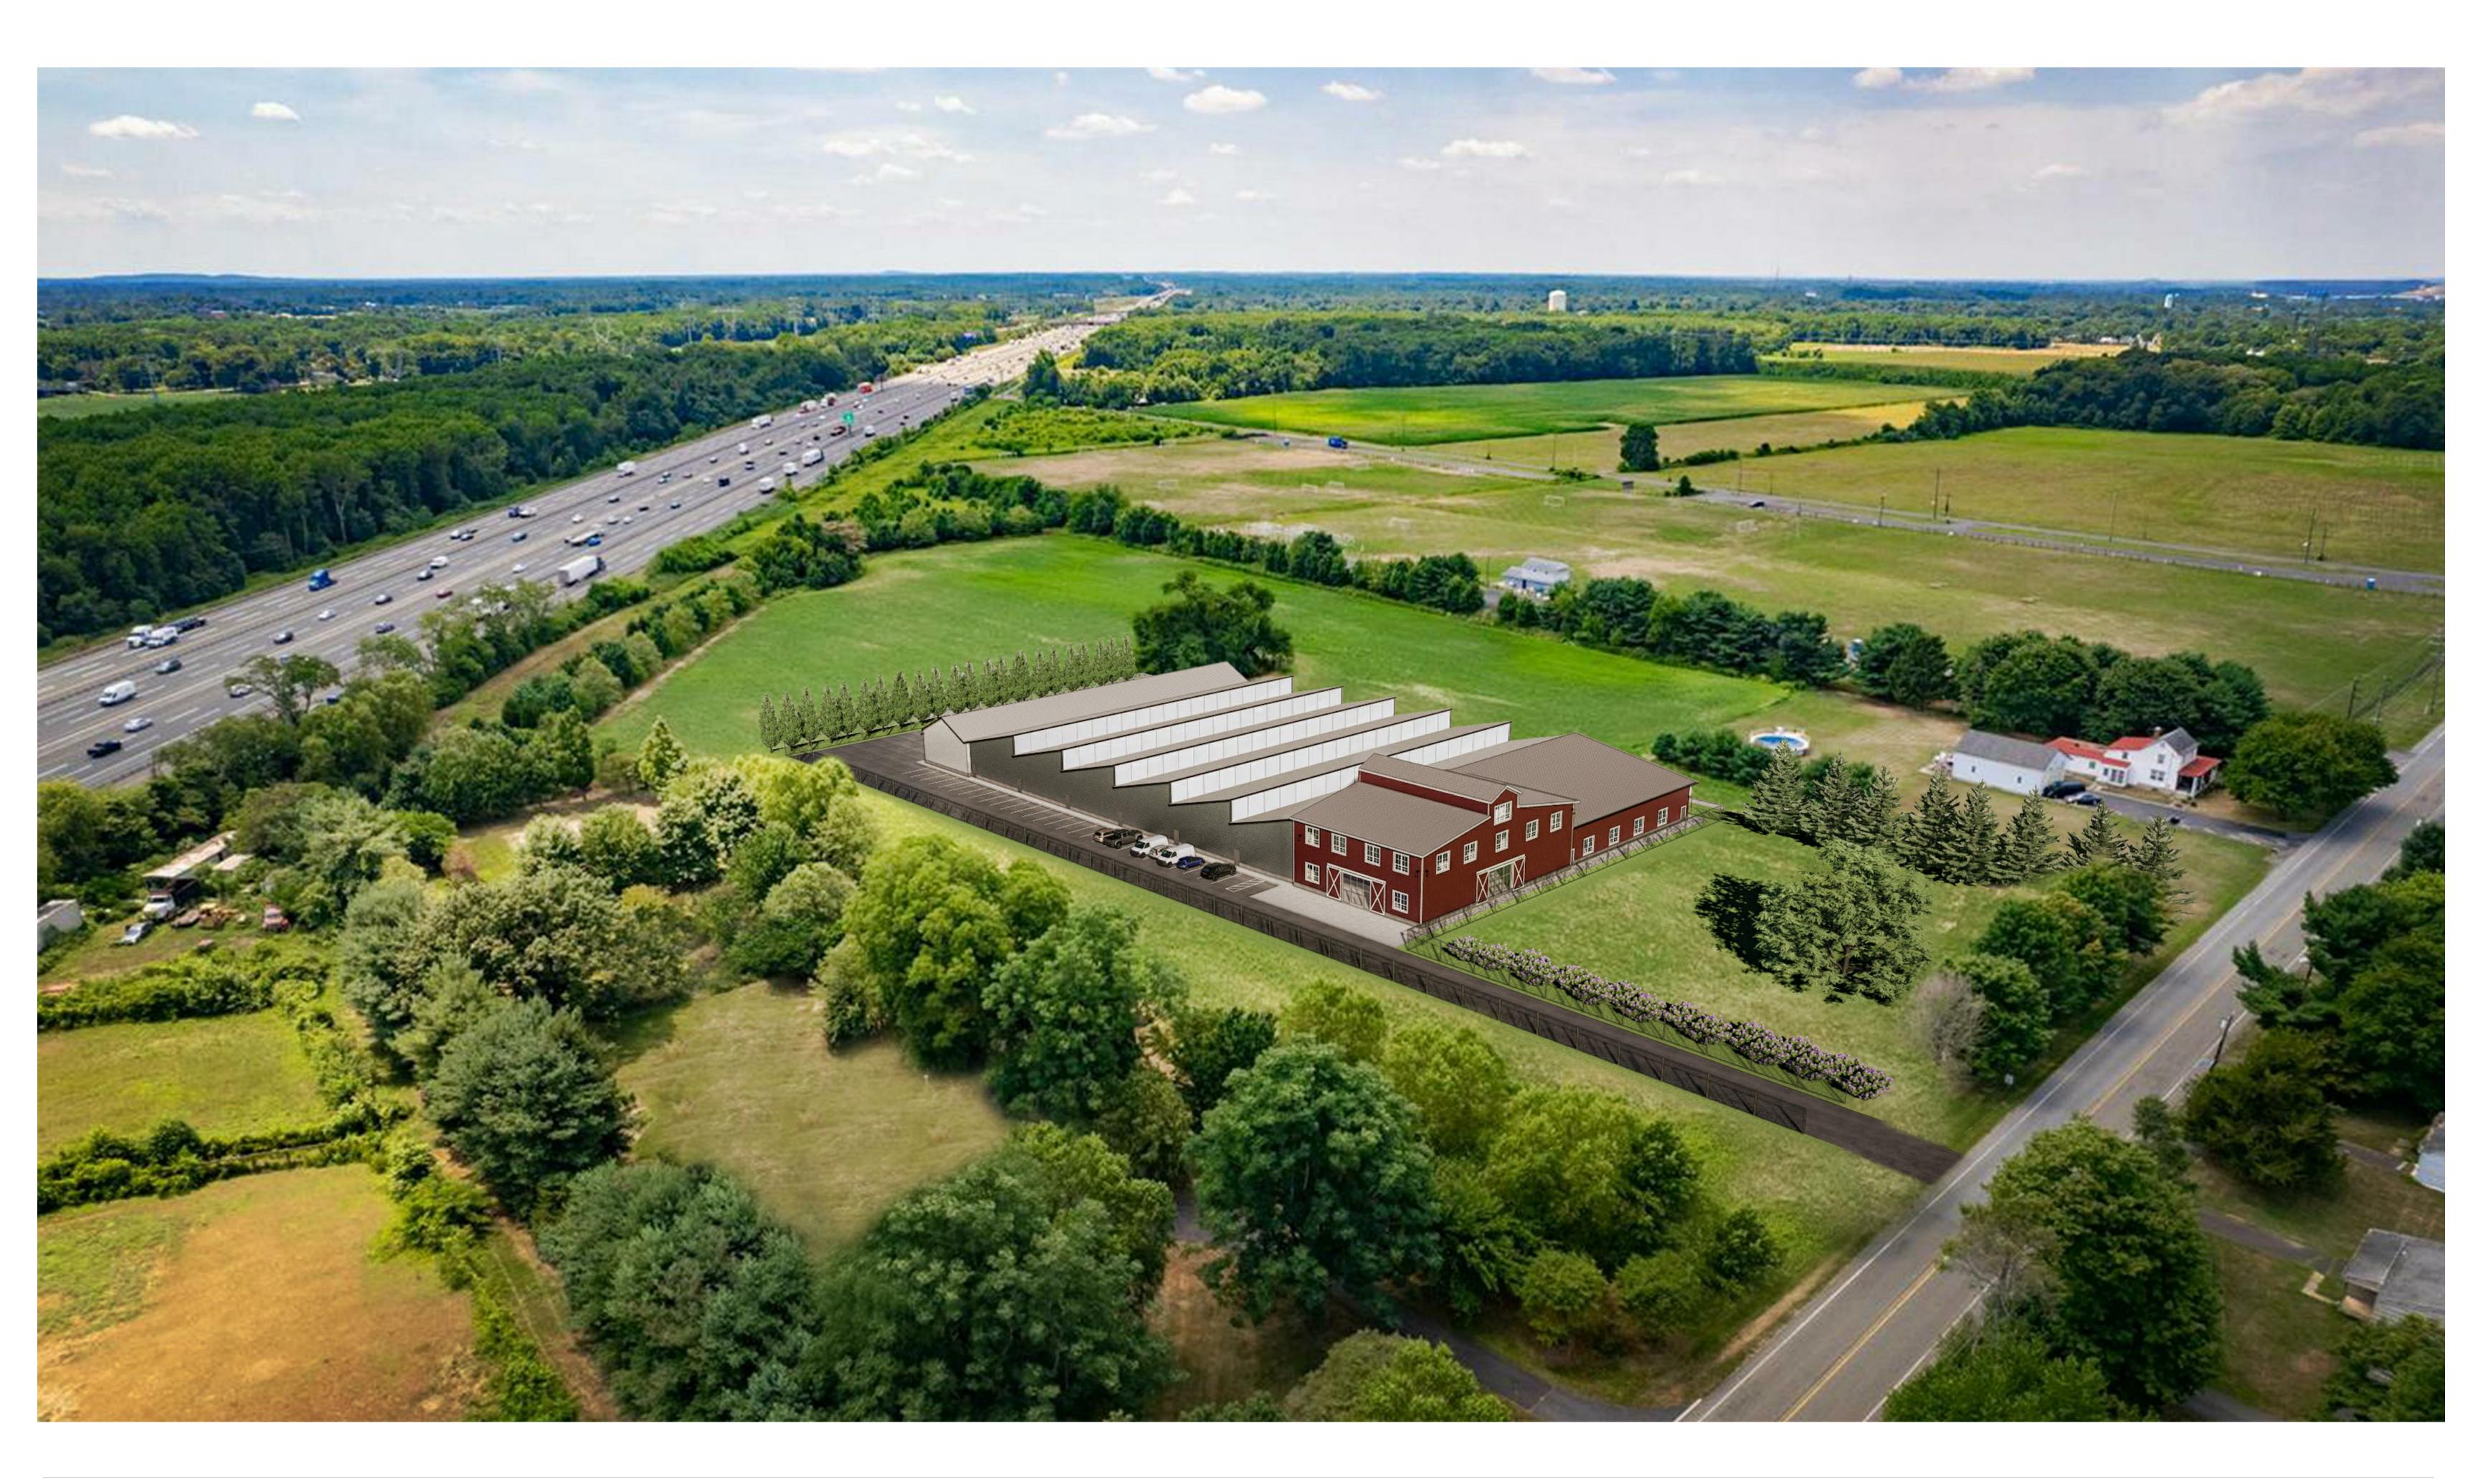

02.09.2023

EXTERIOR RENDERING SCALE:

CANNABIS CULTIVATION FACILITY PRESENTATION TO TOWNSHIP

CANNABIS CULTIVATION FACILITY PRESENTATION TO TOWNSHIP 02.09.2023

EXTERIOR RENDERING - OPTION 2

SCALE:

PRESENTATION TO TOWNSHIP